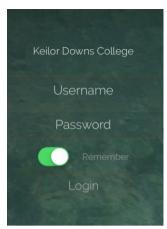

- 1. To add account click 'Tap Here'.
- 2. Select Keilor Downs College.
- 3. Add your Username and Password.

If you <u>do not</u> have your Compass login details contact the Office on 03 9365 8000.