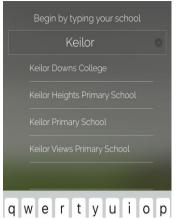

- 1. To add account click 'Tap Here'.
- 2. Select Keilor Downs College.
- 3. Add your Username and Password.

If you <u>do not</u> have your Compass login details contact the Office on 03 9365 8000.