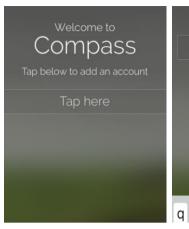

## **COMPASS**

To access on the <u>web</u> go to <u>https://kdc-vic.compass.education/</u>

Welcome to
COMPASS
Tap below to add an account
Tap here

Carrier ♥ 2:12 PM
Home
Q

Fri November 13, 2015

02:18 PM (1) 07GEO\_07A
JDLF, Yr 7 Geography

- 1. To add account click 'Tap Here'.
- 2. Select Keilor Downs College.
- 3. Add your Username and Password.

If you <u>do not</u> have your Compass login details contact the Office on 03 9365 8000.