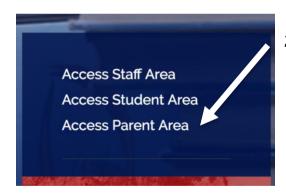

## **WFBSITE**

1. Go to www.kdc.vic.edu.au

2. Click on 'Access Parent Area'.

You will be able to view:

- -Term Calendar
- -Booklist information
- -Uniform information
- -Canteen information

A guide on how to connect with Keilor Downs College.